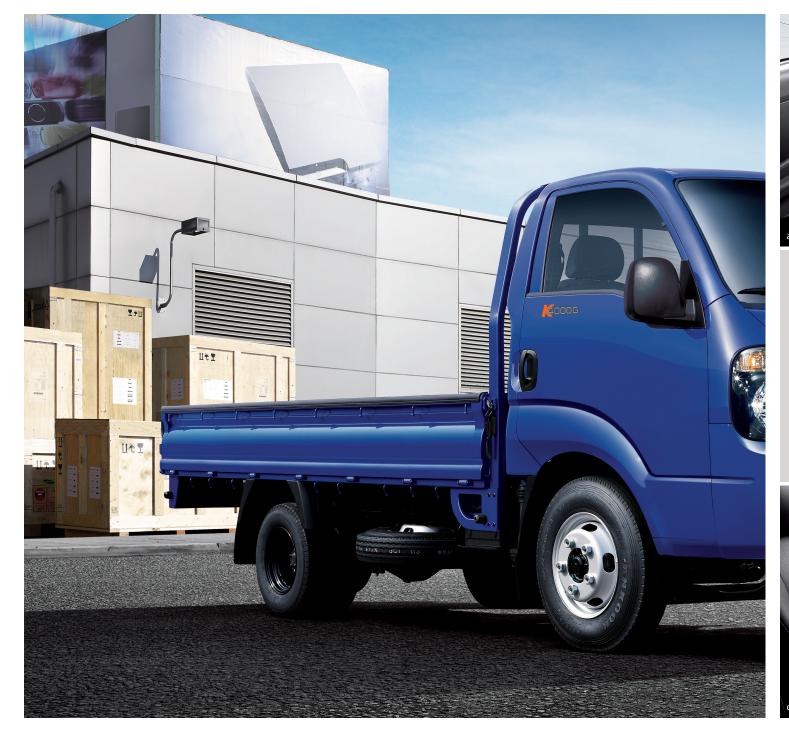

## Body & interior colours

Marine Blue (MA)

Standard Cabin

# Most of all, we care about you

The K4000G is the right companion for large cargo hauling or any construction job. Not only does its bed size give you the length and width to accommodate the bulkiest of cargo, but it also is closer to the ground to make manual loading and unloading easier while offering maximum payload capacity of 2,545 kg. The K4000G's JT engine (2,956 cc) puts out 85 ps at 4,000 rpm and 18.5 kg·m of torque at 2,200 rpm for class-leading hauling ability.