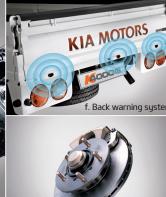

a. The unique folding-type stopper safely props up long items that extend beyond the bed. b. The wraparound cover protects the chain from corrosion, thus maintaining lifelong use. c. The rounded brim cover allows easier loading and unloading as well as greater durability than edged designs. d. The catcher promises better grip thanks to its ergonomic handle while the inner spring ensures smooth movement. e. The efficient 3.0 litre JT diesel engine provides sufficient power to haul the largest loads. f. The back warning system uses sensors to alert you to any obstacles behind the vehicle. g. The 14" disc brake is activated by the enhanced master cylinder. Improved from the previous 9" single booster, the K4000G obtains more capacity with 8"+9" tandem type.