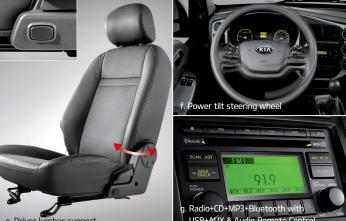

a. The metallic tone centre fascia creates a distinctive high-tech image, while the climate control system integrates the heating, air conditioning and ventilation controls into one unit. b. The versatile glove box offers convenient storage solutions for small items while providing up to 11.13 litres of total space c. A conveniently located Aux/USB socket allows you to play your favorite tunes from just about any external music device. d. Spacious seats are tastefully finished artificial leather or cloth while the centre seatback can be folded forward to reveal a double layer tray with two cup holders, memo clip and coin tray. e. The driver' seat features adjustable lumbar support at the touch of a button to provide maximum comfort on long journeys. f. Makes maneuvering the K-series truck a breeze while also allowing you to set your preferred steering wheel height position for maximum comfort. g. Fills the riding space with premium sound while offering maximum connectivity to external music devices.