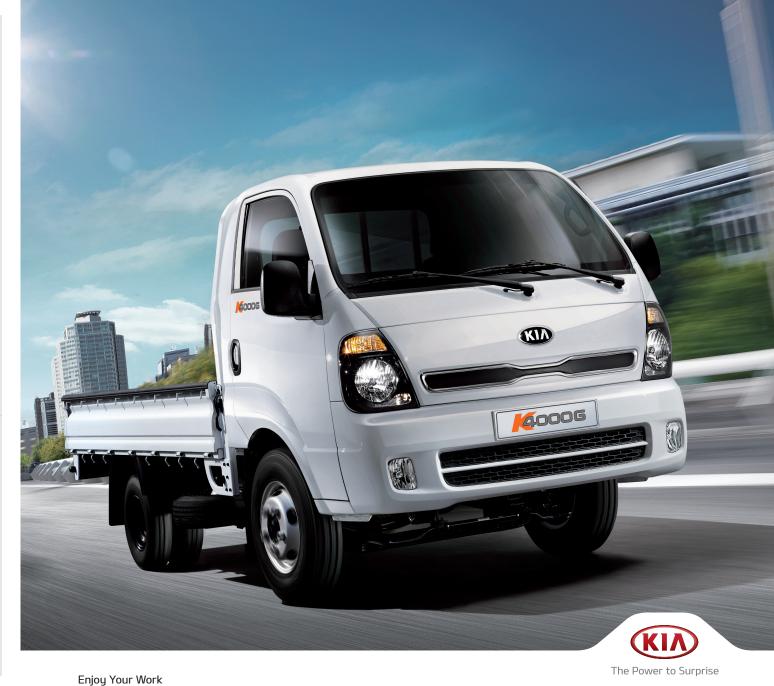

## Performance made simple

You spend a lot of time at work. Why not make it more enjoyable? The Kia K4000G was developed with an eye towards ease of operation, which directly relates to how well the vehicle performs. And this allows you to get your work done better than ever before. Whether driving or taking a short rest, the K4000G is a pleasant, quiet and ergonomic workhorse. Discover the experience of owning a K4000G.

# Most of all, we care about you

The K4000G is the right companion for large cargo hauling or any construction job. Not only does its bed size give you the length and width to accommodate the bulkiest of cargo, but it also is closer to the ground to make manual loading and unloading easier while offering maximum payload capacity of 2,545 kg. The K4000G's JT engine (2,956 cc) puts out 85 ps at 4,000 rpm and 18.5 kg·m of torque at 2,200 rpm for class-leading hauling ability.