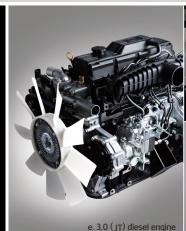

# Most of all, we care about you

The K4000G is the right companion for large cargo hauling or any construction job. Not only does its bed size give you the length and width to accommodate the bulkiest of cargo, but it also is closer to the ground to make manual loading and unloading easier while offering maximum payload capacity of 2,545 kg. The K4000G's JT engine (2,956 cc) puts out 85 ps at 4,000 rpm and 18.5 kg·m of torque at 2,200 rpm for class-leading hauling ability.

a. The unique folding-type stopper safely props up long items that extend beyond the bed. b. The wraparound cover protects the chain from corrosion, thus maintaining lifelong use. c. The rounded brim cover allows easier loading and unloading as well as greater durability than edged designs. d. The catcher promises better grip thanks to its ergonomic handle while the inner spring ensures smooth movement. e. The efficient 3.0 litre JT diesel engine provides sufficient power to haul the largest loads. f. The back warning system uses sensors to alert you to any obstacles behind the vehicle. g. The 14" disc brake is activated by the enhanced master cylinder. Improved from the previous 9" single booster, the K4000G obtains more capacity with 8"+9" tandem type.