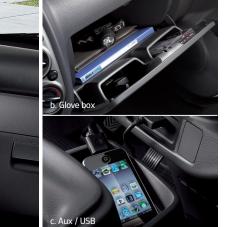

a. The metallic tone centre fascia creates a distinctive high-tech image, while the climate control system integrates the heating, air conditioning and ventilation controls into one unit. b. The versatile glove box offers convenient storage solutions for small items while providing up to 11.13 litres of total space c. A conveniently located Aux/USB socket allows you to play your favorite tunes from just about any external music device. d. Spacious seats are tastefully finished artificial leather or cloth while the centre seatback can be folded forward to reveal a double layer tray with two cup holders, memo clip and coin tray. e. The driver' seat features adjustable lumbar support at the touch of a button to provide maximum comfort on long journeys. f. Makes maneuvering the K-series truck a breeze while also allowing you to set your preferred steering wheel height position for maximum comfort. g. Fills the riding space with premium sound while offering maximum connectivity to external music devices.