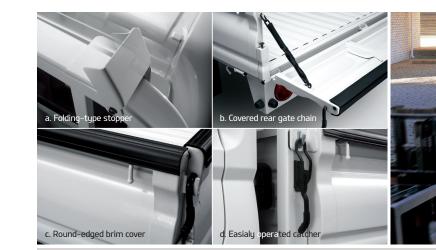

a. The unique folding-type stopper safely props up long items that extend beyond the bed. b. The wraparound cover protects the chain from corrosion, thus maintaining lifelong use. c. The rounded brim cover allows easier loading and unloading as well as greater durability than edged designs. d. The catcher promises better grip thanks to its ergonomic handle while the inner spring ensures smooth movement. e. The efficient 3.0 litre JT diesel engine provides sufficient power to haul the largest loads. f. The back warning system uses sensors to alert you to any obstacles behind the vehicle. g. The 14" disc brake is activated by the enhanced master cylinder. Improved from the previous 9" single booster, the K4000G obtains more capacity with 8"+9" tandem type.