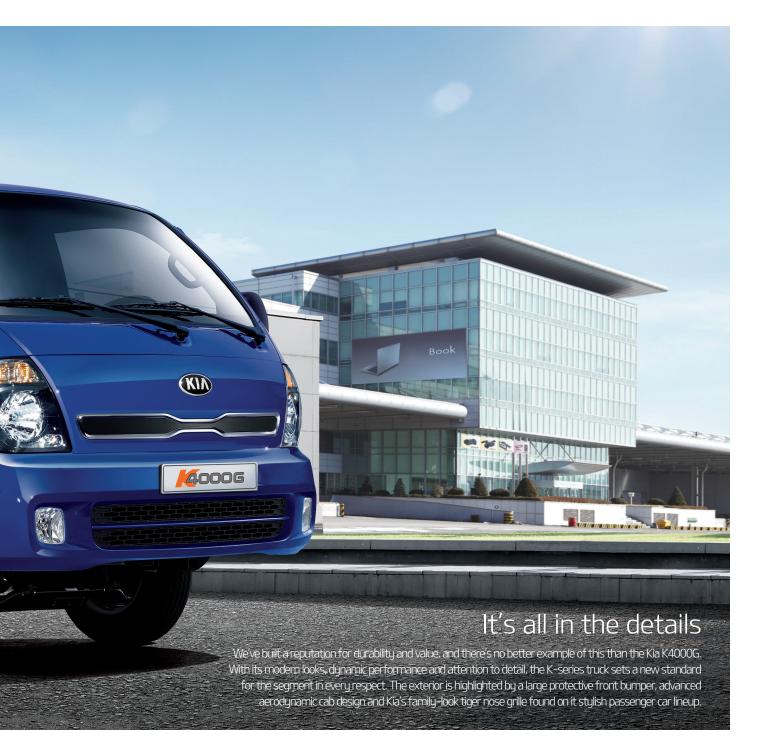

# Most of all, we care about you

The K4000G is the right companion for large cargo hauling or any construction job. Not only does its bed size give you the length and width to accommodate the bulkiest of cargo, but it also is closer to the ground to make manual loading and unloading easier while offering maximum payload capacity of 2,545 kg. The K4000G's JT engine (2,956 cc) puts out 85 ps at 4,000 rpm and 18.5 kg·m of torque at 2,200 rpm for class-leading hauling ability.