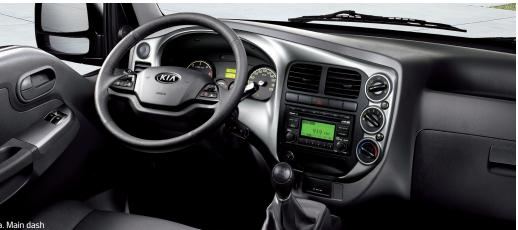

a. The metallic tone centre fascia creates a distinctive high-tech image, while the climate control system integrates the heating, air conditioning and ventilation controls into one unit. b. The versatile glove box offers convenient storage solutions for small items while providing up to 11.13 litres of total space c. A conveniently located Aux/USB socket allows you to play your favorite tunes from just about any external music device. d. Spacious seats are tastefully finished artificial leather or cloth while the centre seatback can be folded forward to reveal a double layer tray with two cup holders, memo clip and coin tray. e. The driver' seat features adjustable lumbar support at the touch of a button to provide maximum comfort on long journeys. f. Makes maneuvering the K-series truck a breeze while also allowing you to set your preferred steering wheel height position for maximum comfort. g. Fills the riding space with premium sound while offering maximum connectivity to external music devices.